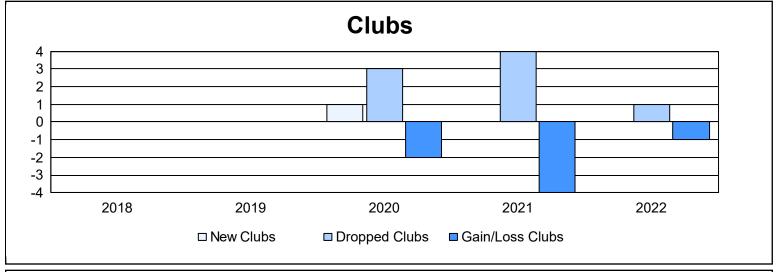

District 105SC As of June 2022 Cumulative

| Year      | New<br>Clubs | Dropped<br>Clubs | Gain/<br>Loss<br>Clubs | New<br>Members | Charter<br>Members | Reinstate<br>Members | Transfer<br>Members | Total<br>Member<br>Added | Total<br>Members<br>Dropped | Gain/<br>Loss<br>Members |
|-----------|--------------|------------------|------------------------|----------------|--------------------|----------------------|---------------------|--------------------------|-----------------------------|--------------------------|
| 2017-2018 | 0            | 0                | 0                      | 96             | 1                  | 4                    | 10                  | 111                      | 147                         | -36                      |
| 2018-2019 | 0            | 0                | 0                      | 111            | 0                  | 0                    | 8                   | 119                      | 143                         | -24                      |
| 2019-2020 | 1            | 3                | -2                     | 66             | 24                 | 3                    | 18                  | 111                      | 162                         | -51                      |
| 2020-2021 | 0            | 4                | -4                     | 81             | 2                  | 2                    | 7                   | 92                       | 126                         | -34                      |
| 2021-2022 | 0            | 1                | -1                     | 103            | 0                  | 1                    | 6                   | 110                      | 158                         | -48                      |
| Average   | 0            | 2                | -1                     | 91             | 5                  | 2                    | 10                  | 109                      | 147                         | -39                      |