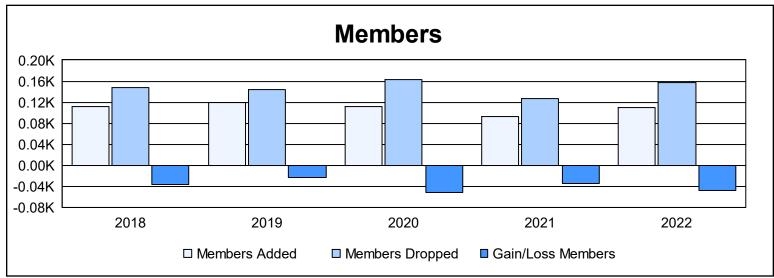

District 105SC As of June 2022 Cumulative

| Year      | New<br>Clubs | Dropped<br>Clubs | Gain/<br>Loss<br>Clubs | New<br>Members | Charter<br>Members | Reinstate<br>Members | Transfer<br>Members | Total<br>Member<br>Added | Total<br>Members<br>Dropped | Gain/<br>Loss<br>Members |
|-----------|--------------|------------------|------------------------|----------------|--------------------|----------------------|---------------------|--------------------------|-----------------------------|--------------------------|
| 2017-2018 | 0            | 0                | 0                      | 96             | 1                  | 4                    | 10                  | 111                      | 147                         | -36                      |
| 2018-2019 | 0            | 0                | 0                      | 111            | 0                  | 0                    | 8                   | 119                      | 143                         | -24                      |
| 2019-2020 | 1            | 3                | -2                     | 66             | 24                 | 3                    | 18                  | 111                      | 162                         | -51                      |
| 2020-2021 | 0            | 4                | -4                     | 81             | 2                  | 2                    | 7                   | 92                       | 126                         | -34                      |
| 2021-2022 | 0            | 1                | -1                     | 103            | 0                  | 1                    | 6                   | 110                      | 158                         | -48                      |
| Average   | 0            | 2                | -1                     | 91             | 5                  | 2                    | 10                  | 109                      | 147                         | -39                      |